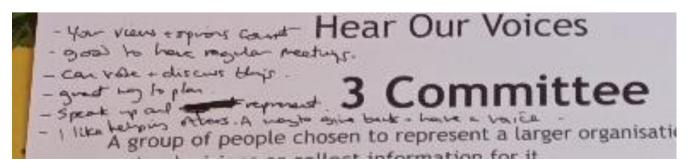

#### **Committees**

10 liked this way of involvement face to face or online.

Preference face to face "support needed", "Go in a group", "Prefer subject specific".

12 liked this way of involvement face to face only. "I would need support to understand". "Prefer topic specific meeting".

8 didn't like this way or were undecided. "Its embarrassing".