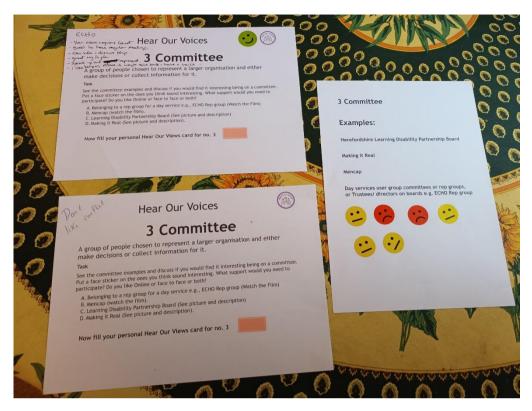

#### **Committees**

10 liked this way of involvement face to face or online.

Preference face to face "support needed", "Go in a group", "Prefer subject specific".

12 liked this way of involvement face to face only. "I would need support to understand". "Prefer topic specific meeting".

8 didn't like this way or were undecided. "Its embarrassing".

#### **Learning Disability Partnership Board**

Support Organisation Trustee or Rep group – ECHO as example