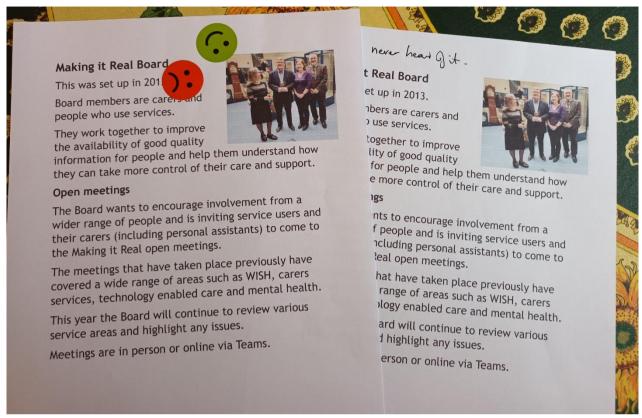

ity Partnership Board easier read survey with pictures.













#### **Annual Health Check survey with widgets**



#### **Focus groups**

- 12 liked this way of involvement both face to face and online.
- 14 people liked this way of involvement face to face but not online.
- 3 didn't like this method of involvement at all. " Noisy, Overwhelming".
- 1 was undecided "scary."

#### **Committees**

10 liked this way of involvement face to face or online.

Preference face to face "support needed", "Go in a group", "Prefer subject specific".

12 liked this way of involvement face to face only. "I would need support to understand". "Prefer topic specific meeting".

8 didn't like this way or were undecided. "Its embarrassing".















#### Mencap













#### **Making It Real**



#### **Learning Disability Partnership Board**













Support Organisation Trustee or Rep group – ECHO as example



#### Individual chats/ Interviews

- 14 liked this way of involvement face to face or online. "With support".
- 13 liked this way of involvement face to face and not online.
- 3 didn't like this way or were undecided "Too much typing".

#### **Hear Our Voices Get Togethers**

- 24 liked the idea of Hear Our Voices get together as a way of getting involved/being consulted.
- 2 were undecided.
- 3 did not like this way of getting involved.

# Reflections of the day

28 people filled an evaluation form.

## Have you found the event useful?

27 people said yes nobody said no.

## What did you like about the event?

Variety.

Everything / all of it x5

Well organised.

Ev