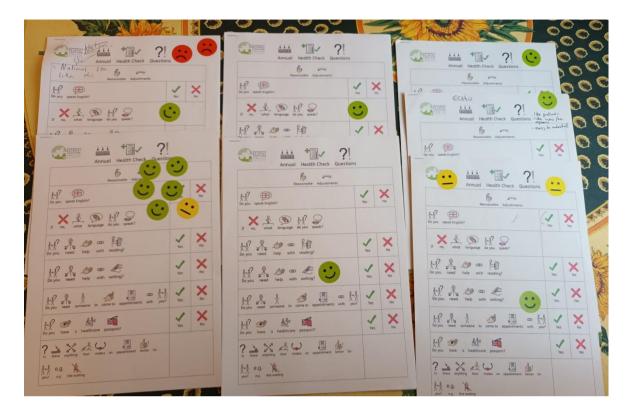

|

## Surveys/ Polls/ Vote

Participants looked at 4 different surveys and commented on them using smileys and writing.

- 13 people liked this type of involvement face to face and online.
- 14 people liked this type of involvement face to face only. "Support needed".
- 2 did not like this type of involvement at all and 2 were undecided.
- "Cos of the big words that I don't understand or do not know what words mean".











Comments on individual surveys are below:

## Healthwatch Herefordshire Have your say share your views online form











## Herefordshire Council day activity survey













## **Ballot paper with pictures**



Learning Disability Partnership Board easier read survey with pictures.













#### **Annual Health Check survey with widgets**



#### **Focus groups**

- 12 liked this way of involvement both face to face and online.
- 14 people liked this way of involvement face to face but not online.
- 3 didn't like this method of involvement at all. " Noisy, Overwhelming".
- 1 was undecided "scary."

#### **Committees**

10 liked this way of involvement face to face or online.

Preference face to face "support needed", "Go in a group", "Prefer subject specific".

12 liked this way of involvement face to face only. "I would need support to understand". "Prefer topic specific meeting".

8 didn't like this way or were undecided. "Its embarrassing".















#### Mencap













#### **Making It Real**



#### **Learning Disability Partnership Board**













Support Organisation Trustee or Rep group – ECHO as examp