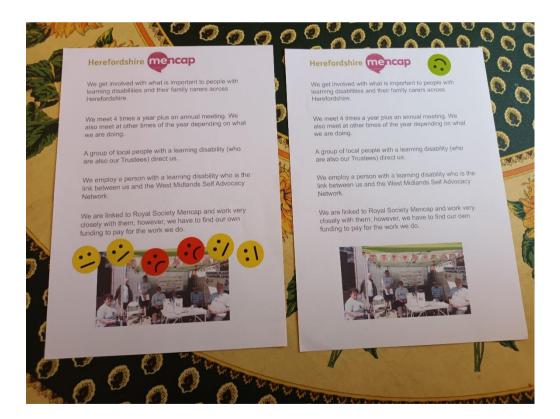

#### **Committees**

10 liked this way of involvement face to face or online.

Preference face to face "support needed", "Go in a group", "Prefer subject specific".

12 liked this way of involvement face to face only. "I would need support to understand". "Prefer topic specific meeting".

8 didn't like this way or were undecided. "Its embarrassing".

#### **Learning Disability Partnership Board**

Support Organisation Trustee or Rep group – ECHO as example