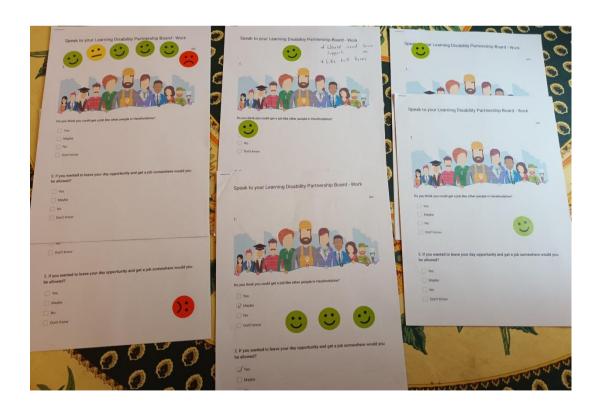

#### **Learning Disability Partnership Board**

Support Organisation Trustee or Rep group – ECHO as example