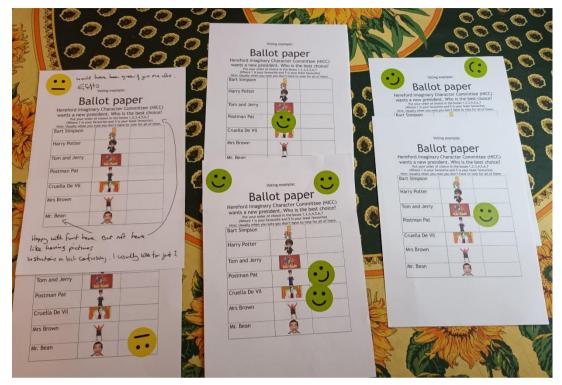

## **Ballot paper with pictures**

Learning Disability Partnership Board easier read survey with pictures.