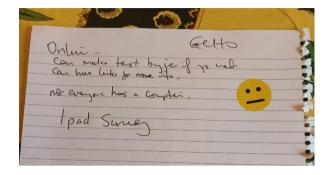

|                                                           |    |    |         |                              |

## Surveys/ Polls/ Vote

Participants looked at 4 different surveys and commented on them using smileys and writing.

- 13 people liked this type of involvement face to face and online.
- 14 people liked this type of involvement face to face only. "Support needed".
- 2 did not like this type of involvement at all and 2 were undecided.
- "Cos of the big words that I don't understand or do not know what words mean".











Comments on individual surveys are below:

## Healthwatch Herefordshire Have your say share your views online form











## Herefordshire Council day activity survey













## **Ballot paper with pictures**



Learning Disability Partnership Board easier read survey with pictures.













#### **Annual Health Check survey with widgets**



#### **Focus groups**

- 12 liked this way of involvement both face to face and online.
- 14 people liked this way of involvement face to face but not online.
- 3 didn't like this method of involvement at all. " Noisy, Overwhelming".
- 1 was undecided "scary."

#### **Committees**

10 liked this way of involvement face to face or online.

Preference face to face "support needed", "Go in a group", "Prefer subject specific".

12 liked this way of involvement face to face only. "I would need support to understand". "Prefer topic specific meeting".

8 didn