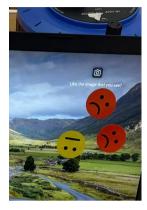

## Surveys/ Polls/ Vote

Participants looked at 4 different surveys and commented on them using smileys and writing.

- 13 people liked this type of involvement face to face and online.
- 14 people liked this type of involvement face to face only. "Support needed".
- 2 did not like this type of involvement at all and 2 were undecided.
- "Cos of the big words that I don't understand or do not know what words mean".