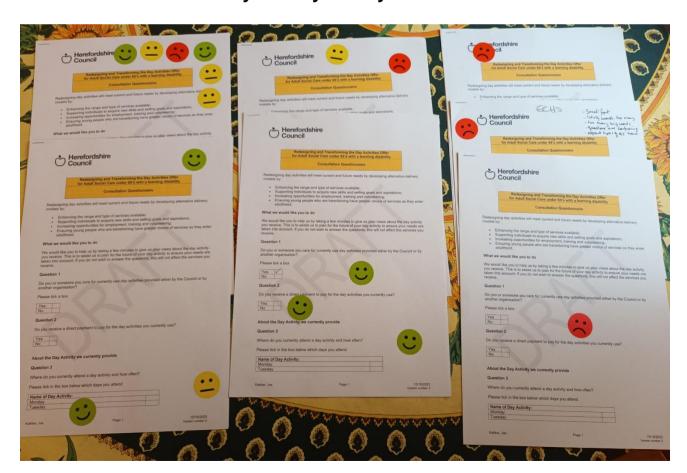

## Surveys/ Polls/ Vote

Participants looked at 4 different surveys and commented on them using smileys and writing.

- 13 people liked this type of involvement face to face and online.
- 14 people liked this type of involvement face to face only. "Support needed".
- 2 did not like this type of involvement at all and 2 were undecided.
- "Cos of the big words that I don't understand or do not know what words mean".

Comments on individual surveys are below:

## Herefordshire Council day activity survey